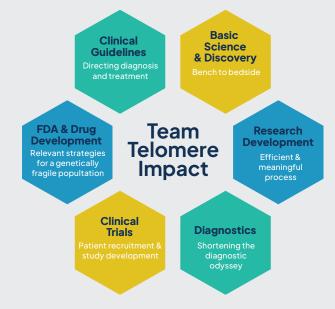

## About Team Telomere

Team Telomere's vision is to see a world where every person impacted by Telomere Biology Disorders – including the affected individuals, caregivers, researchers, and clinicians – has accessible care, community, and resources, with the goal of positively changing the course of this disease, driving toward improved treatments and ultimately, **one day, a cure.** 